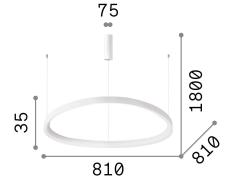

## **General** info

**Indoor - Suspensions** 

Indoor suspended lamp with multiple integrated LED sources and direct light emission

Ean 8021696247274

Item GEMINI SP D081 BIANCO

Installation Suspension Guarantee 5 years **Gross weight** 4.75 kg Volume 0.07744 m<sup>3</sup>