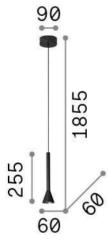

### **Technical info**

Net weight0.45 kgInsulation classIIProtection indexIP20Operating temperature $0^{\circ} \sim +40 \, ^{\circ}\text{C}$ 

DimmerNon-dimmable, On-OffPower output220-240 V AC 50/60 Hz

Power supply In-built, included